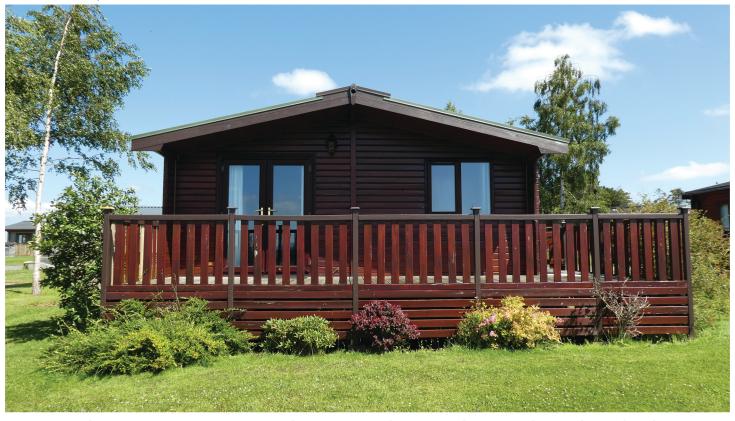

## FLUSCO WOOD

Lodge 27 - pre-owned prime plot traditional timber lodge at Flusco Wood CA11 0JB £89,950

Traditional timber style, 3 bedroom, holiday lodge located at Flusco Wood near Penrith. This lodge is ideally situated for access to the Lake District, Flusco Wood is only 4 miles from the M6, making it easily accessible and a perfect get away retreat.

Lodge 27 is situated on a prime plot overlooking unimpeded beautiful grounds and onto Blencathra. The master bedroom has an en suite shower room and the lodge benefits from two further bedrooms, an ample living/dining room and a family bathroom. The lodge also has a spacious and recently renovated deck which is the perfect place to watch the sun set over the Lake District skyline. There is also additional parking and outdoor storage available.