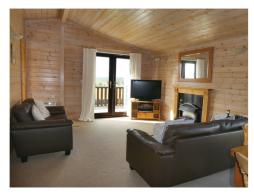

Lodge 27 is situated on a prime plot overlooking unimpeded beautiful grounds and onto Blencathra. The master bedroom has an en suite shower room and the lodge benefits from two further bedrooms, an ample living/dining room and a family bathroom. The lodge also has a spacious and recently renovated deck which is the perfect place to watch the sun set over the Lake District skyline. There is also additional parking and outdoor storage available.